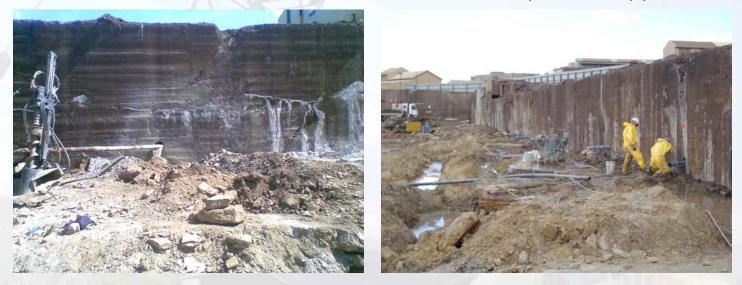

## MONA MUSEUM MOORILLA, HOBART

Earth stabilisation by utilising reinforced sprayed shotcrete with steel trowel finish

Initial placement of shotcrete over reinforcement steel

Placement & Cut back to form required Profile