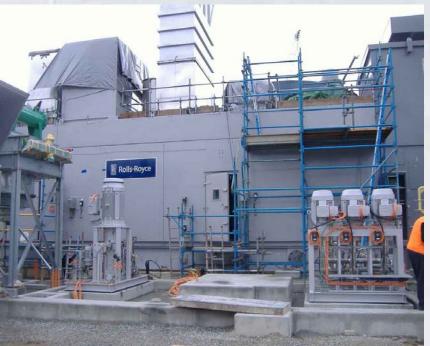

# INVESTING IN GROUT PLACEMENT TECHNOLOGY ADDS TO OUR COMPREHENSIVE RANGE AND EXPERTISE EPOXY GROUTING – ROLLS ROYCE TURBINE TAMAR VALLEY POWER BELL BAY

Project completed and a sigh of relief at the huge Epoxy Placement in a short time frame

Generator Set & Gas Turbine Sloping Base 80mm thick, 5 metre wide x 24 metre long required placement of 4100 litre epoxy grout

Cementitious Grouting to Mitsubishi Steam Turbines These machines were on elevated platforms making access difficult and pumping necessary.