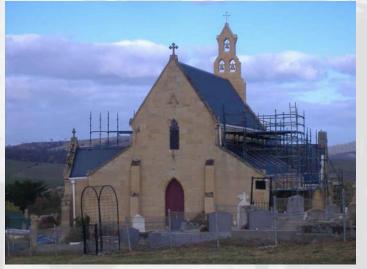

### ST PATRICKS CHURCH, COLEBROOK -RESTORED BY PUGIN FOUNDATION

Drilling & Placement of Cintec Stainless steel anchors to stabilise & strengthen walls, roof & tower