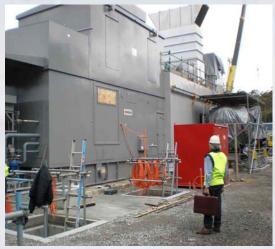

Generator Set & Gas Turbine Sloping Base 80mm thick, 5 metre wide x 24 metre long required placement of 4100 litre epoxy grout

Cementitious Grouting to Mitsubishi Steam Turbines These machines were on elevated platforms making access difficult and pumping necessary.