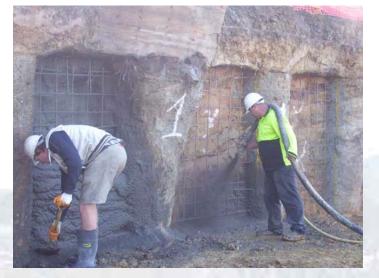

## MONA MUSEUM MOORILLA, HOBART

Earth stabilisation by utilising reinforced sprayed shotcrete with steel trowel finish

Initial placement of shotcrete over reinforcement steel

Placement & Cut back to form required Profile