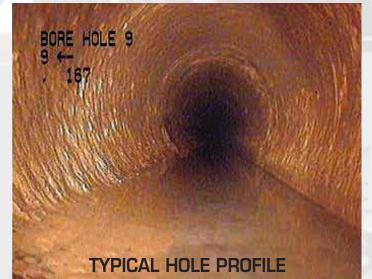

## GROUTING INVOLVED DEVELOPING OF CUSTOM GROUT PACKERS TO INFLATE 12 METRES IN FROM FACE

#### PROBLEM

13 holes, 100 metre, 200mm diameter were irregular and oval. How to seal outside over initial 12 metre?

#### SOLUTION

Maintenance Systems staff developed an economical inflatable packer and were able to place it 12 metres inside the hole and successfully grout the annulus outside the pipe