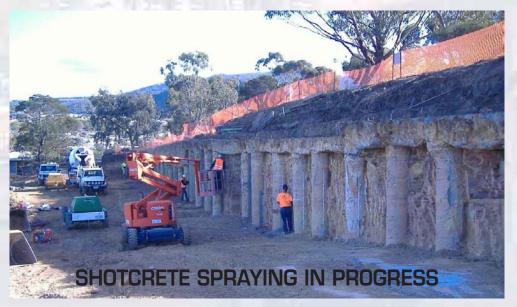

## MONA MUSEUM MOORILLA, HOBART

Earth stabilisation by utilising reinforced sprayed shotcrete with steel trowel finish

Initial placement of shotcrete over reinforcement steel

Placement & Cut back to form required Profile