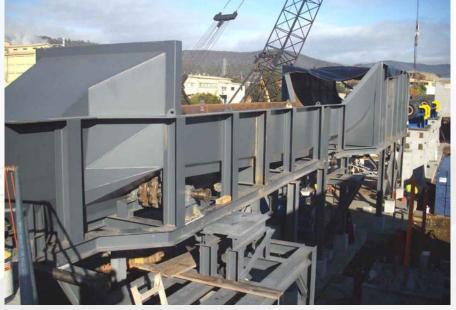

# INVESTING IN GROUT PLACEMENT TECHNOLOGY ADDS TO OUR COMPREHENSIVE RANGE AND EXPERTISE EPOXY GROUTING – ROLLS ROYCE TURBINE TAMAR VALLEY POWER BELL BAY

Project completed and a sigh of relief at the huge Epoxy Placement in a short time frame

Generator Set & Gas Turbine Sloping Base 80mm thick, 5 metre wide x 24 metre long required placement of 4100 litre epoxy grout

Cementitious Grouting to Mitsubishi Steam Turbines These machines were on elevated platforms making access difficult and pumping necessary.