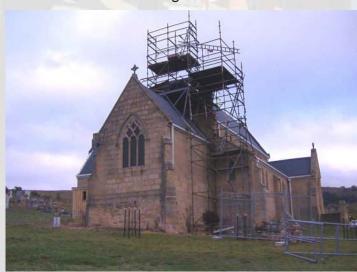

### ST PATRICKS CHURCH, COLEBROOK -RESTORED BY PUGIN FOUNDATION

Drilling & Placement of Cintec Stainless steel anchors to stabilise & strengthen walls, roof & tower