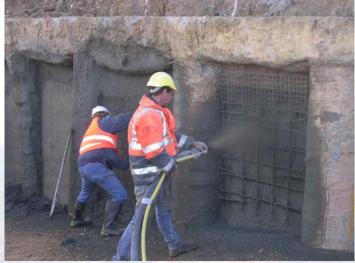

## MONA MUSEUM MOORILLA, HOBART

Earth stabilisation by utilising reinforced sprayed shotcrete with steel trowel finish

Initial placement of shotcrete over reinforcement steel

Placement & Cut back to form required Profile